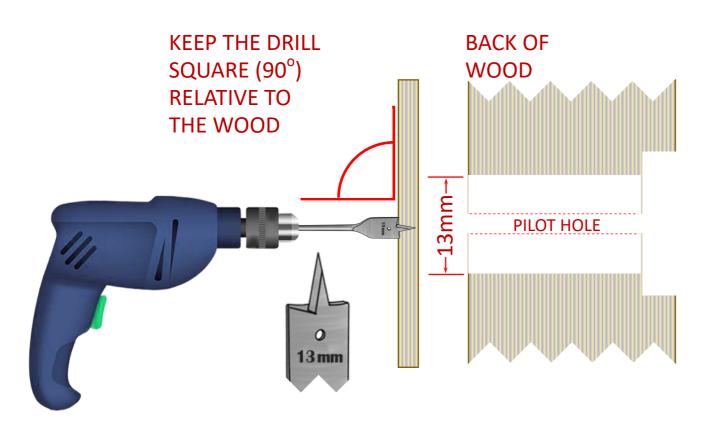

#### Work carefully and we are sure that you will obtain a great result when installing your new Legacy PowerPoint Dowels

- Clamp the baseboard ends together. Be sure the top surfaces are perfectly level and aligned. (You can temporarily screw an offcut of wood over the top of joint to ensure it is perfect)
- Mark the position for the dowels. Drill a pilot hole right through both ends using a 3mm drill. (keep it at 90 degrees to the board faces as this step will guide all subsequent drilling)
- Separate the two boards. Use a 19mm spade drill bit, and go just deep enough into the front face of each board end (2mm) to allow the flange of the dowel to sit flush with the baseboard
  ends
- Now, using a 13mm spade drill bit and working from the other side, drill right through the board. You will now have a 13mm hole with a 19mm flange. Clean it up ready for the Dowell installation.
- Add a little PVA to the grooves in each dowel & insert it flush with the face of the board. If it's too tight Ream the hole with sandpaper. Do NOT tap them in as you may damage them
- To secure boards together after alignment, drill clearance holes for 1/4" bolts & wingnuts. They do not need to be tight as the dowels will do all the work of aligning the boards perfectly.