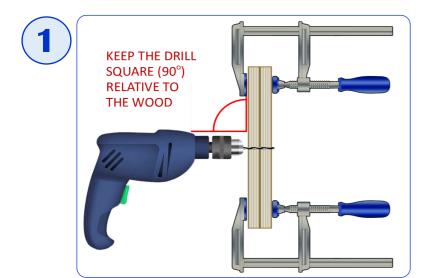

#### Work carefully and we are sure that you will obtain a great result when installing your new Legacy PowerPoint Dowels

- Clamp the baseboard ends together. Be sure the top surfaces are perfectly level and aligned. (You can temporarily screw an offcut of wood over the top of joint to ensure it is perfect)
- Mark the position for the dowels. Drill a pilot hole right through both ends using a 3mm drill. (keep it at 90 degrees to the board faces as this step will guide all subsequent drilling)
- Separate the two boards. Use a 19mm spade drill bit, and go just deep enough into the front face of each board end (2mm) to allow the flange of the dowel to sit flush with the baseboard
  ends
- Now, using a 13mm spade drill bit and working from the other side, drill right through the board. You will now have a 13mm hole with a 19mm flange. Clean it up ready for the Dowell installation.
- Add a little PVA to the grooves in each dowel & insert it flush with the face of the board. If it's too tight Ream the hole with sandpaper. Do NOT tap them in as you may damage them
- To secure boards together after alignment, drill clearance holes for 1/4" bolts & wingnuts. They do not need to be tight as the dowels will do all the work of aligning the boards perfectly.