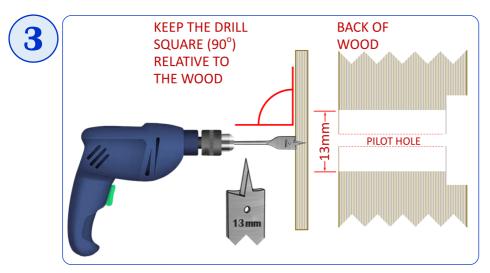

#### Work carefully and we are sure that you will obtain a great result when installing your new Legacy PowerPoint Dowels

- Clamp the baseboard ends together. Be sure the top surfaces are perfectly level and aligned. (You can temporarily screw an offcut of wood over the top of joint to ensure it is perfect)
- Mark the position for the dowels. Drill a pilot hole right through both ends using a 3mm drill. (keep it at 90 degrees to the board faces as this step will guide all subsequent drilling)
- Separate the two boards. Use a 19mm spade drill bit, and go just deep enough into the front face of each board end (2mm) to allow the flange of the dowel to sit flush with the baseboard
  ends
- Now, using a 13mm spade drill bit and working from the other side, drill right through the board. You will now have a 13mm hole with a 19mm flange. Clean it up ready for the Dowell installation.
- Add a little PVA to the grooves in each dowel & insert it flush with the face of the board. If it's too tight Ream the hole with sandpaper. Do NOT tap them in as you may damage them
- To secure boards together after alignment, drill clearance holes for 1/4" bolts & wingnuts. They do not need to be tight as the dowels will do all the work of aligning the boards perfectly.