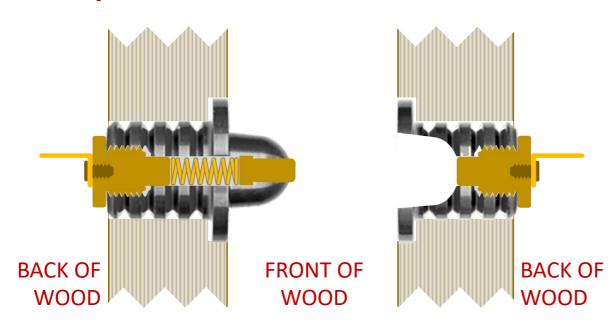

#### Work carefully and we are sure that you will obtain a great result when installing your new Legacy PowerPoint Dowels

- Clamp the baseboard ends together. Be sure the top surfaces are perfectly level and aligned. (You can temporarily screw an offcut of wood over the top of joint to ensure it is perfect)
- Mark the position for the dowels. Drill a pilot hole right through both ends using a 3mm drill. (keep it at 90 degrees to the board faces as this step will guide all subsequent drilling)
- Separate the two boards. Use a 19mm spade drill bit, and go just deep enough into the front face of each board end (2mm) to allow the flange of the dowel to sit flush with the baseboard
  ends
- Now, using a 13mm spade drill bit and working from the other side, drill right through the board. You will now have a 13mm hole with a 19mm flange. Clean it up ready for the Dowell installation.
- Add a little PVA to the grooves in each dowel & insert it flush with the face of the board. If it's too tight Ream the hole with sandpaper. Do NOT tap them in as you may damage them
- To secure boards together after alignment, drill clearance holes for 1/4" bolts & wingnuts. They do not need to be tight as the dowels will do all the work of aligning the boards perfectly.