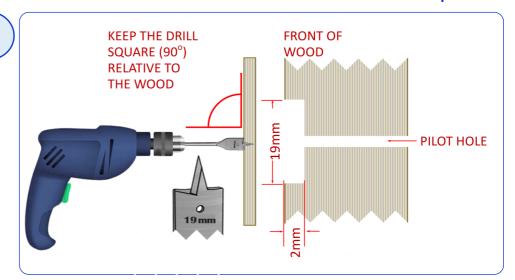

#### Work carefully and we are sure that you will obtain a great result when installing your new Legacy PowerPoint Dowels

- Clamp the baseboard ends together. Be sure the top surfaces are perfectly level and aligned. (You can temporarily screw an offcut of wood over the top of joint to ensure it is perfect)
- Mark the position for the dowels. Drill a pilot hole right through both ends using a 3mm drill. (keep it at 90 degrees to the board faces as this step will guide all subsequent drilling)
- Separate the two boards. Use a 19mm spade drill bit, and go just deep enough into the front face of each board end (2mm) to allow the flange of the dowel to sit flush with the baseboard
  ends
- Now, using a 13mm spade drill bit and working from the other side, drill right through the board. You will now have a 13mm hole with a 19mm flange. Clean it up ready for the Dowell installation.
- Add a little PVA to the grooves in each dowel & insert it flush with the face of the board. If it's too tight Ream the hole with sandpaper. Do NOT tap them in as you may damage them
- To secure boards together after alignment, drill clearance holes for 1/4" bolts & wingnuts. They do not need to be tight as the dowels will do all the work of aligning the boards perfectly.