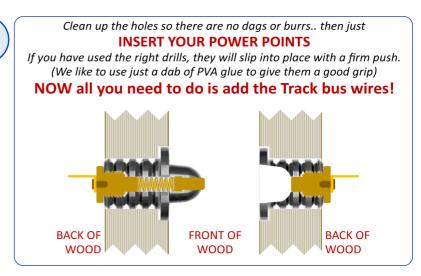

## **LEGACY MODELS POWERPOINT DOWELS**

Basic installation instructions

Clean up the holes so there are no dags or burrs.. then just

### **INSERT YOUR POWER POINTS**

If you have used the right drills, they will slip into place with a firm push. (We like to use just a dab of PVA glue to give them a good grip)

# NOW all you need to do is add the Track bus wires!