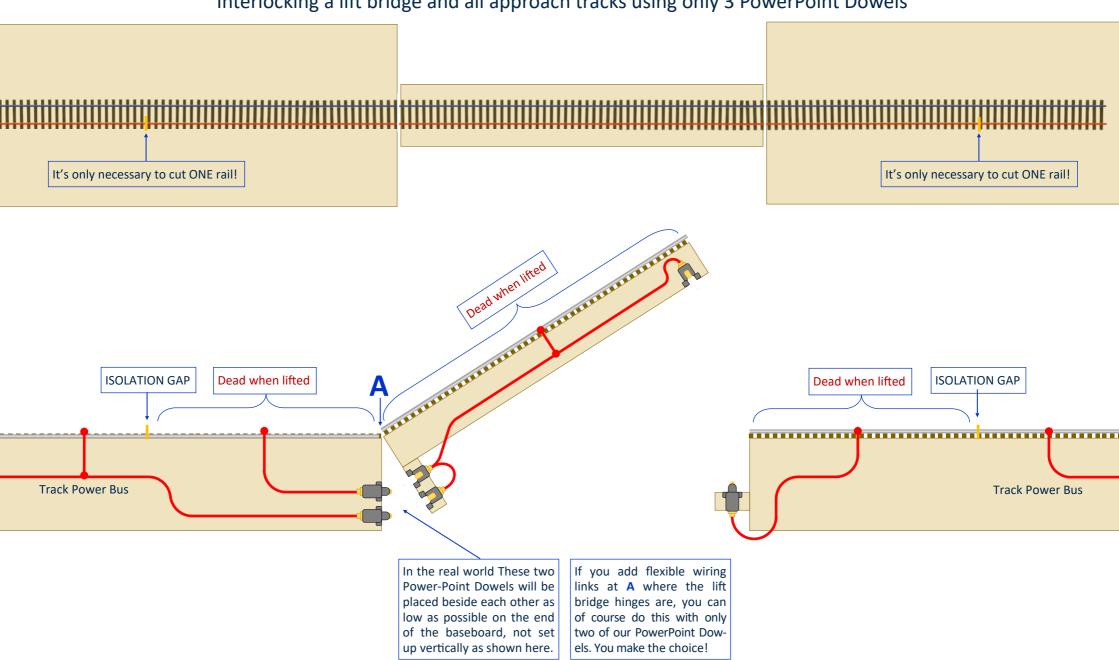

## **LEGACY MODELS POWERPOINT DOWELS**

Interlocking a lift bridge and all approach tracks using only 3 PowerPoint Dowels